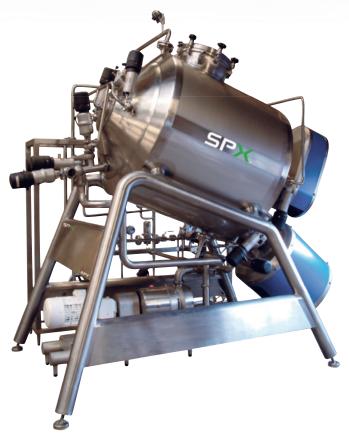

## **APV Flex-Mix Processor**

- SAUCES

## **FEATURES**

- The APV Flex-Mix Processor is a pressure vessel.
- High shear mixing and gentle agitation/circulation are available
- Patent pending powder intake valves enable powder intake directly into the liquid body
- Integrated mixing, homogenisation and deaeration