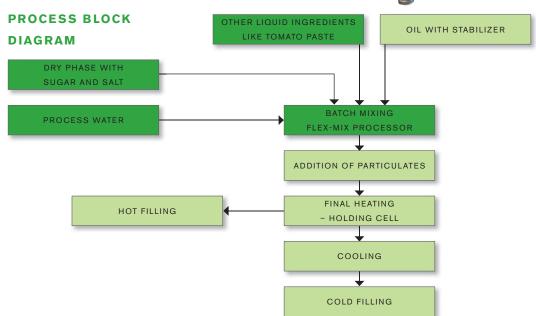

## PROCESS DESCRIPTION

Batch production of sauces in the APV Flex-Mix Processor.

Water is filled into the Flex-Mix Processor tank together with sauce based ingredients.

Stabilizers are typically added together with the oil phase. The dry ingredients; sugar, salt, etc. are sucked in during mixing. After mixing particulates such as meat and vegetables, etc. can be added via the man hole, during which the agitator is running in order to continuously clean the internal surface of the mixer. Finally the sauce is pasteurized in the Tubular Heat Exchanger or SSHE depending on the viscosity and particle sizes followed by final heat treatment with a holding cell. The sauce is then hot filled or cooled in Tubular coolers or SSHE for cold filling.