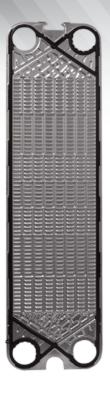

# ER5 Plate Heat Exchangers

**PRODUCT HIGHLIGHTS** 

## WHY SPX FLOW?

Food and beverage processing has never been more challenging. Margins are being squeezed, food safety is paramount, and consumer demands for new products make formulation changes a regular occurrence. The SPX FLOW ER5 Plate Heat Exchanger provides a wide gap design that allows for viscous, pulpy products to be processed effectively without product degradation. When it comes to know-how, experience and product range within the field of PHE, you won't find a better business partner than SPX FLOW.

#### **FEATURES**

- Open port design
- Optimal distribution matrix
- Minimum contact Paraflow design
- In-phase corrugation pattern
- Glueless gasket system