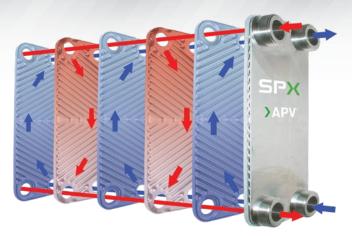

## Plate Heat Exchanger Flow Patterns

**KEY FEATURES** 

## What

- Available for all sanitary plate heat exchangers: RS, NR5, ER5, Leo and Vega Series
- · Vertical flow pattern
- Diagonal flow pattern
- Chevron patterns
  - Thermally Short 30°, 45°, 60° angle
  - Thermally Long 0° angle
- Washboard pattern

## Why

- Pattern selection based on application
  - Thermal conditions
  - Product Properties
  - Process Conditions
  - Shear treatment
  - Pressure losses

## **Benefits**

- Maximized efficiencies
- Better product quality
- Improved cleanability
- Optimize power consumption

DON'T FORGET TO USE OTHER GENUINE SPX FLOW PARTS TO ENSURE YOUR EQUIPMENT CONTINUES TO PERFORM AT OPTIMUM LEVELS.