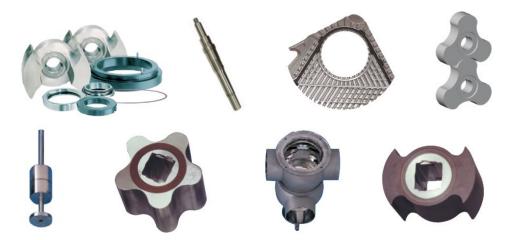

## Homogenizer Blocks

**KEY FEATURES** 

## **FEATURES**

- Available for Gaulin and Rannie Series
- OEM specifications, design and safety
- Engineered for the product and duty
- Materials for corrosion resistance and strength, 316 and 15-5
- Meets 3-A requirements