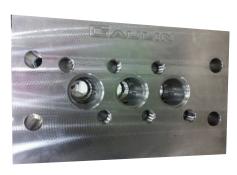

## Homogenizer Blocks

**KEY FEATURES** 

## **FEATURES**

- Available for Gaulin and Rannie Series
- OEM specifications, design and safety
- Engineered for the product and duty
- Materials for corrosion resistance and strength, 316 and 15-5
- Meets 3-A requirements