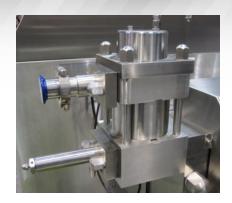

## Homogenizer Valves

**KEY FEATURES** 

## What

- · Available for Gaulin and Rannie Series
- · Diverse offering of design, geometry and materials
- Single Stage & Two Stage valve configurations
- MicroGap valves for low pressure applications
- Cell rupture valves for high pressure applications