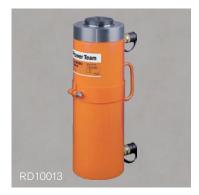

## **Application**

Bridge Positioning

#### **Situation**

Customer needed a solution to lift a bridge and keep it square to avoid structural damage while it was positioned.

#### **Solution**

Supplied: RD10013 (6x) 4 to position the bridge 2 to push the bridge

Products ordered through our European distribution center are CE compliant