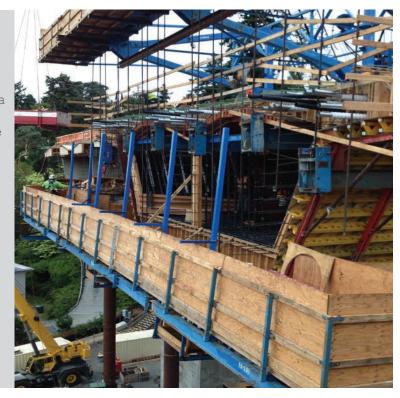

### **Application**

Form Traveler

#### **Situation**

Customer needed a repeatable system using high tonnage hydraulics and Dywidag rods to hold forms in place for a form traveler system.

#### Solution

Supplied: PQ120 RH Series