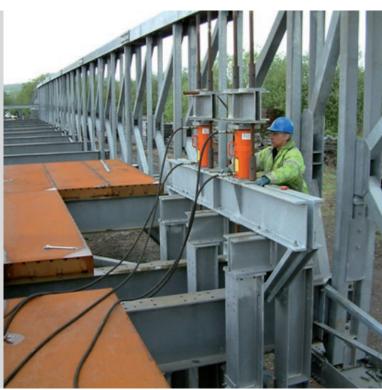

## **Application**

Bridge Positioning

#### **Situation**

Customer needed a solution to lift a bridge and keep it square to avoid structural damage while it was positioned.

#### **Solution**

Supplied: RD10013 (6x) 4 to position the bridge 2 to push the bridge

Products ordered through our European distribution center are CE compliant