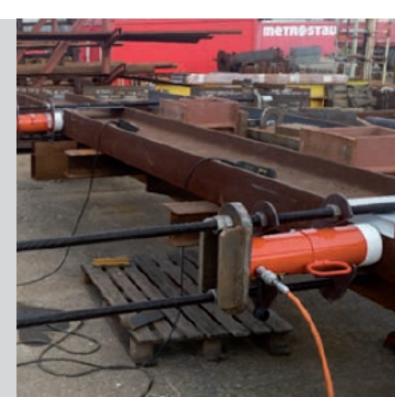

#### **Application**

Structural Beam Fabrication

#### **Situation**

Customer required a better method to form structural I-beams for future soundproof roadside barriers.

#### **Solution**

Supplied: C5513C (2x) PE172-50-220 9771 (2x)