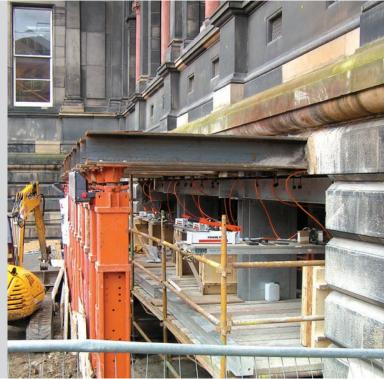

## **Application**Structural Lifting

#### **Situation**

Foundation issues caused severe damage to a historical building. Customer needed a complete system to level the structure in a controlled and precise manner.

#### **Solution**

Supplied: RLS100S (6x) P300 (6x) Hoses

Products ordered through our European distribution center are CE compliant