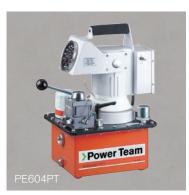

### **Solution**

Supplied: RD15013 (2x) PE60

Products ordered through our European distribution center are CE compliant