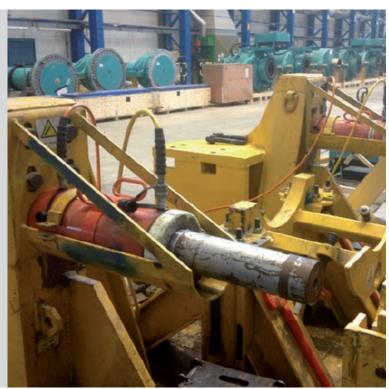

## **Application**

Wind Tower Maintenance

### **Situation**

The customer needed a safe method to push the shaft from the bearing.

### **Solution**

Supplied: RD15013 (2x) PE60

Products ordered through our European distribution center are CE compliant