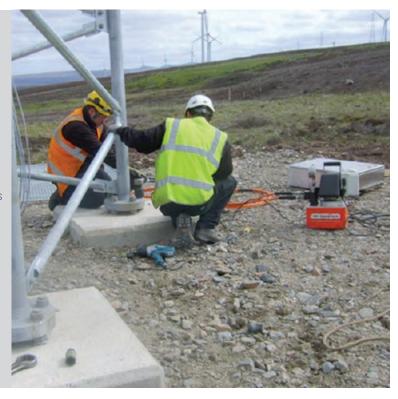

# Application

Wind Farm

### **Situation**

The construction company wanted an accurate and repeatable way of assembling meteorological masts in wind farms by hand.

### Solution

Supplied: TWHC series PE55