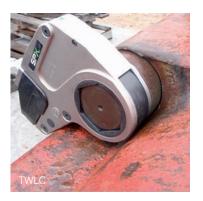

# **POWER GENERATION SOLUTIONS**

Tough products for tough applications

# SPXFLOW

**▶**Bolting Systems<sup>®</sup>

**>** Power Team<sup>®</sup>

# Application

Wind Farm

### **Situation**

The construction company wanted an accurate and repeatable way of assembling meteorological masts in wind farms by hand.

### Solution

Supplied: TWHC series PE55



# PE55



## **Application**

Wind Tower Maintenance

### **Situation**

The customer needed a safe method to push the shaft from the bearing.

### **Solution**

Supplied: RD15013 (2x) PE60







Products ordered through our European distribution center are CE compliant