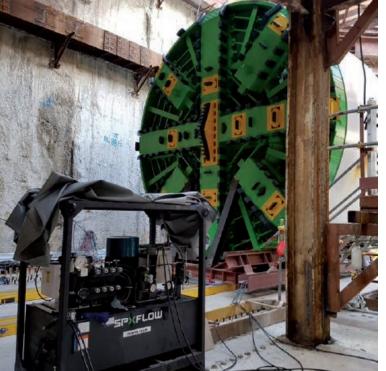

#### **Situation** A 600T tunnel boring machine needed

to be lowered 3-5" (8-13cm) to complete a subway extension.

Solution

Supplied: Motion Control System RDG Series

Products ordered through our European distribution center are CE compliant