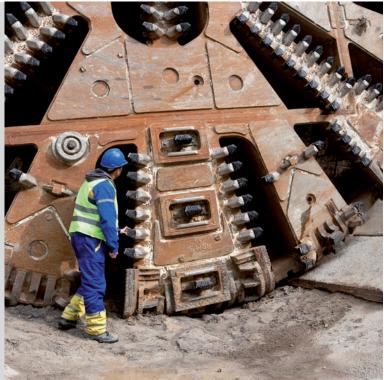

#### **Situation** A 600T tunnel boring machine needed

to be lowered 3-5" (8-13cm) to complete a subway extension.

Solution

Supplied: Motion Control System RDG Series

Products ordered through our European distribution center are CE compliant