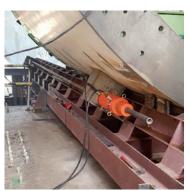

### Situation

Contractors needed a simplified but uniform method to erect the shield machine to the lining segments while underground.

Solution

Motion Control System 2 x RH6010