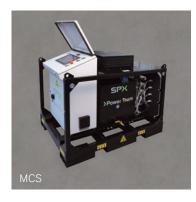

#### **Situation** A 600T tunnel boring machine needed

to be lowered 3-5" (8-13cm) to complete a subway extension.

Solution

Supplied: Motion Control System RDG Series

Products ordered through our European distribution center are CE compliant