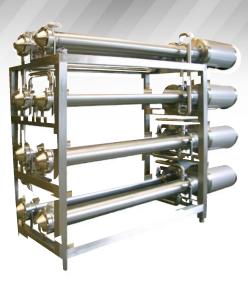

## What

- Available for Votator<sup>®</sup> Series
- Nickel, Carbon Steel, 316 SS, and Duplex Tubes
- · Chrome-plating options
- Tube remanufacturing program
- Plastic and Metal Blades
- 3-A/FDA compliant elastomers
- · Wide range of seal face materials

## Why

- Nickel and Carbon Steel have best heat conductivity
- 316 and Duplex stainless resist acid and salt corrosion
- · Chrome protects tubes from blade wear
- Blade/Seal choices maximize performance and part life
- Tube remanufacturing reduces total cost of ownership

## **Benefits**

- Tubes provide maximum heat transfer rates
- Process matched wear parts reduce operating costs
- Materials ensure sanitary operation and Clean-In-Place (CIP) compatibility

DON'T FORGET TO USE OTHER GENUINE SPX FLOW PARTS TO ENSURE YOUR EQUIPMENT CONTINUES TO PERFORM AT OPTIMUM LEVELS.