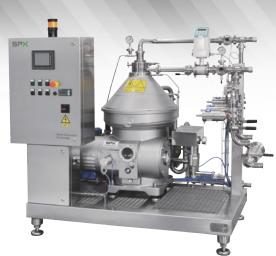

#### **FEATURES**

- Optimum utilization of disk surface area
- Hydraulic or mechanical seals
- Fast and accurate discharge
- Stand alone or packaged systems
- · High acceleration speeds
- Skidded systems
- Direct Gear or V-Belt drive models

#### **BENEFITS**

- Minimizes CO<sub>9</sub> loss and Oxygen pickup
- Compact footprint
- Increase separation efficiency
- High equivalent area of separation
- Reduced installation required
- Faster installations