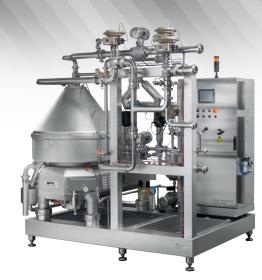

# Seital Separators - Dairy

**PRODUCT HIGHLIGHTS** 

## WHY SPX FLOW?

Seital provides expertise, performance and efficiencies not available from other manufacturers. Expanded model offerings provide a duty specific design and not a "one size fits all" Separator. Manual, automatic and standardizing units provide simple installation and process integration.

#### **FEATURES**

- Optimum utilization of disk surface area
- High efficiency separation, 0.05%
- Direct Gear or V-Belt drive models
- Specific design for application
- Fast and accurate discharge
- Manual and automatic standardization
- Stand alone and packaged system
- Standardization packages
- Skidded systems
- Bacteria Clarifiers
- Butter oil / AMF complete package

#### **BENEFITS**

- Product savings and increased profit
- Compact footprint
- Faster installations
- Improve milk taste and shelf life
- Reduces installation required