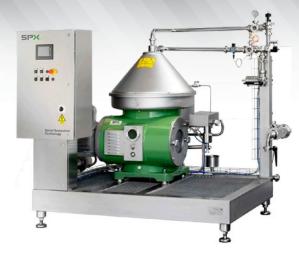

# Seital Separators - Beverages

**PRODUCT HIGHLIGHTS** 

## WHY SPX FLOW?

Seital provides expertise, performance and efficiencies not available from other manufacturers. Expanded model offerings provide a duty specific design and not a "one size fits all" Separator. Manual, automatic and standardizing units provide simple installation and process integration.

#### **FEATURES**

- · Optimum utilization of disk surface area
- Direct Gear or V-Belt drive models
- Specific design for application
- Stand alone or packaged systems
- · High acceleration speeds
- Fast and accurate discharge
- Skidded systems

#### **BENEFITS**

- Product savings and increased profit
- Compact footprint
- Faster installations
- Reduced installation required